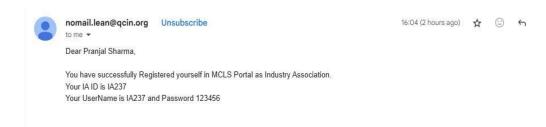

#### Step3-

Upon successful registration, login credentials are sent to the user's registered email address. The user can then log in using these credentials.